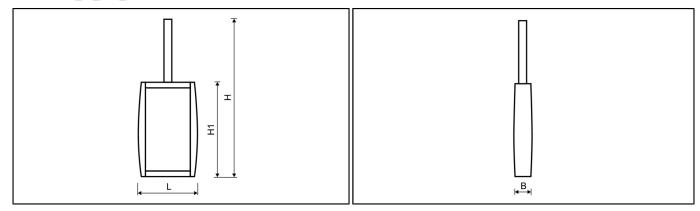

### DIMENSIONS

|        |    |    | IZAR RECEIVER BT |
|--------|----|----|------------------|
| Length | L  | mm | 96               |
| Width  | В  | mm | 29               |
| Height | Н  | mm | 250              |
| Height | H1 | mm | 155              |